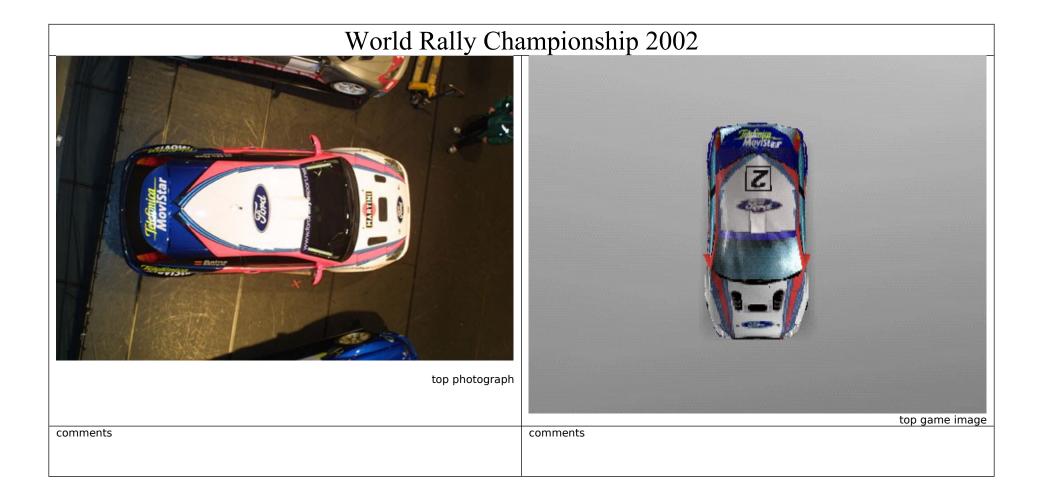

## World Rally Championship 2002

|                                  | -                                  |                      |                   |      |
|----------------------------------|------------------------------------|----------------------|-------------------|------|
| Team : FORD                      | Submitted by : Jo Richardson, SCEE | Artwork use          |                   | SONY |
| Format : PSone                   | contact details                    | in game models [ X ] | FIRWRC            |      |
| Submission no: 3                 | tel : 0151 282 3540                | marketing/PR use [X] | 6- 8 6- % YY II U |      |
| Date : 28 <sup>th</sup> May 2002 | fax : 0151 282 3353                |                      |                   |      |