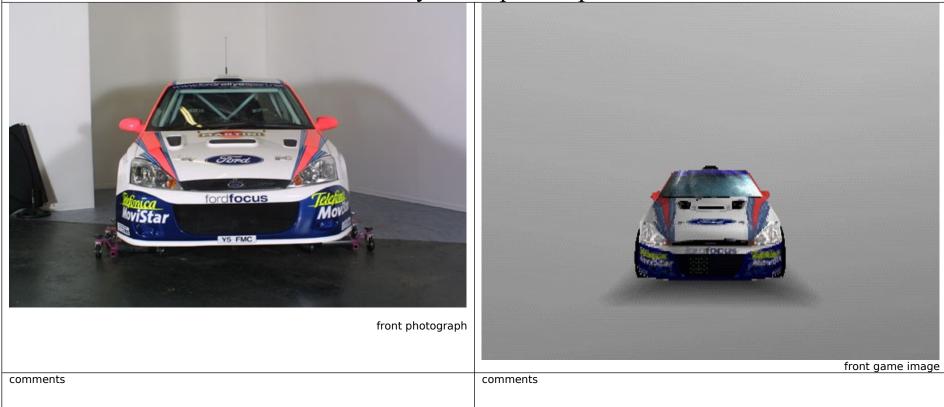

| <image/>          | Team : FORD<br>Format : PSone<br><b>Submission no: 3</b><br>Date : 28 <sup>th</sup> May 2002 | Submitted by : Jo Richardson, SCEE<br>contact details<br>tel : 0151 282 3540<br>fax : 0151 282 3353 | Artwork use<br>in game models [ X ]<br>marketing/PR use [ X ] | FIRWRC | SONY<br>COMPUTER<br>ENTERTAINMENT T |
|-------------------|----------------------------------------------------------------------------------------------|-----------------------------------------------------------------------------------------------------|---------------------------------------------------------------|--------|-------------------------------------|
| <image/> <image/> |                                                                                              | World Rally Cl                                                                                      | nampionship 2002                                              |        |                                     |
| comments comments |                                                                                              |                                                                                                     |                                                               |        |                                     |