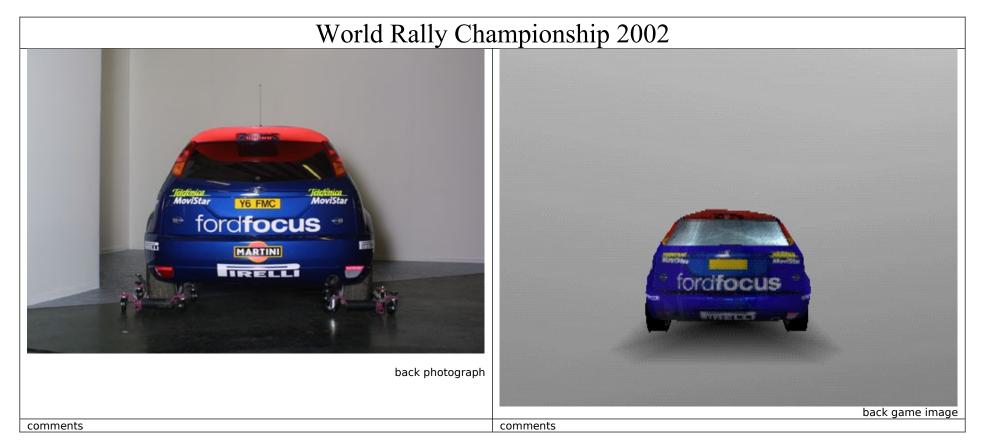

| Team : FORD<br>Format : PSone                        | Submitted by : Jo Richardson, SCEE contact details | Artwork use in game models [ X ] | FIR WRG | SONY     |
|------------------------------------------------------|----------------------------------------------------|----------------------------------|---------|----------|
| Submission no: 3<br>Date : 28 <sup>th</sup> May 2002 | tel : 0151 282 3540<br>fax : 0151 282 3353         | marketing/PR use [X]             |         |          |
|                                                      |                                                    |                                  |         | COMPUTER |